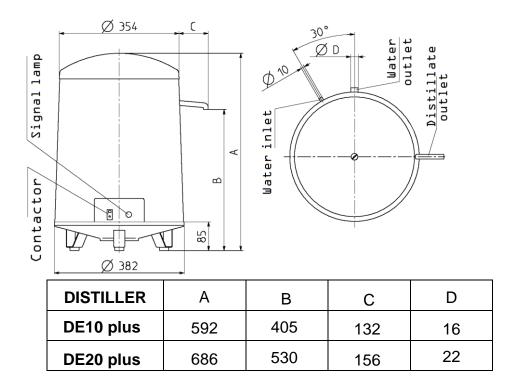

## **TECHNICAL PROPERTIES**

| DESTILLER               | DE10 plus                    | DE20 plus                    |
|-------------------------|------------------------------|------------------------------|
| Device protection class | I                            | I                            |
| Distillate efficiency   | up to 10 dm <sup>3</sup> /h  | up to 18 dm <sup>3</sup> /h  |
| Water use               | up to 150 dm <sup>3</sup> /h | up to 220 dm <sup>3</sup> /h |
| Power absorption        | 7.2 kW                       | 12 kW                        |
| Rated voltage           | 400 V / 50 Hz                | 400 V / 50 Hz                |
| Weight                  | 14 kg                        | 18 kg                        |
| External dimensions     | as in Fig.1                  | as in Fig.1                  |

Fig. 1 Distillers external dimensions